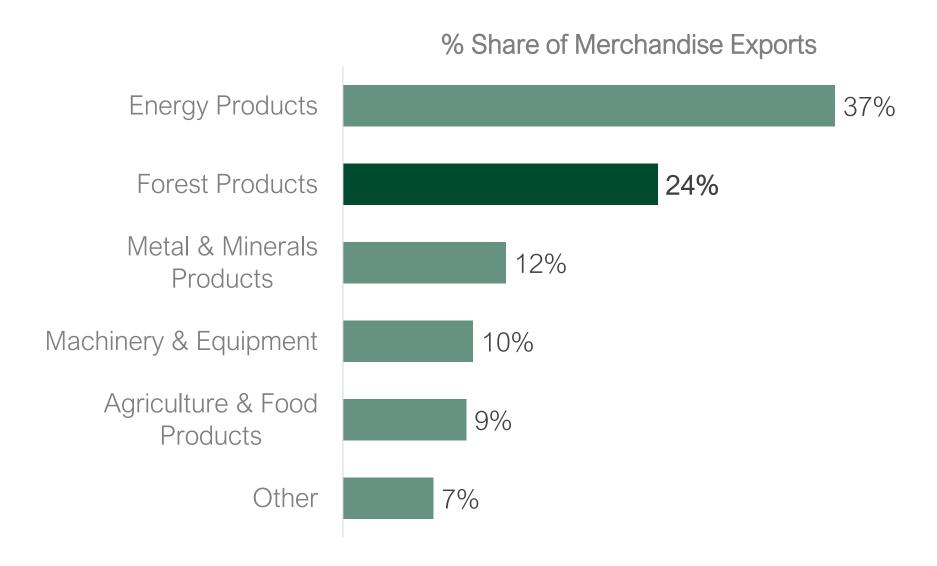

|

## Economic Impact Study 2024



### Forestry's Impact on British Columbia





### Forestry's Impact on BC - 2022









\$17.4B

100,000

\$15.8B

\$6.6B

### Forest products are BC's second-largest export category





### Value added occurs at each stage along the supply chain





### The forest sector supports good living standards



Source: Statistics Canada Table 36-10-0480-01



### \$7.1B of capital expenditures spent across BC from 2013-2022







### **Jobs & Harvest Levels are Highly Correlated**





Source: Harvest Billing System

## **Takeaways**

#### **Economic Overview:**

- Forestry contributed \$17B+ to BC's economy & \$6B+ in government revenues in 2022
- Job Levels are tied to Harvest Levels

#### **Current Situation:**

 Policies and natural disturbances are influencing the fiber supply dynamics.



FORESTRY FOR THE PLANET.
FOREST PRODUCTS FOR THE WORLD.



BC COUNCIL OF FOREST Canadian Lumber Production Report Data Last Updated: Mar 11, 2024

YTD Data Thru: Feb-2024

**BC Harv