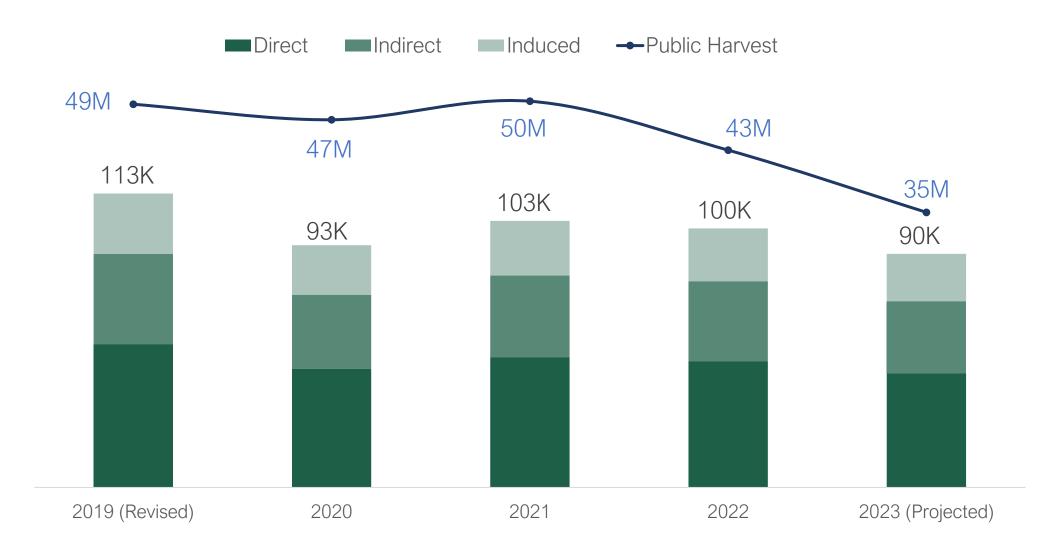

#### BC has been battered with 70+ announcements of closures, curtailments & shift reductions since 2020

Fibre supply, market conditions, transportation and natural disturbances cited as the main causes