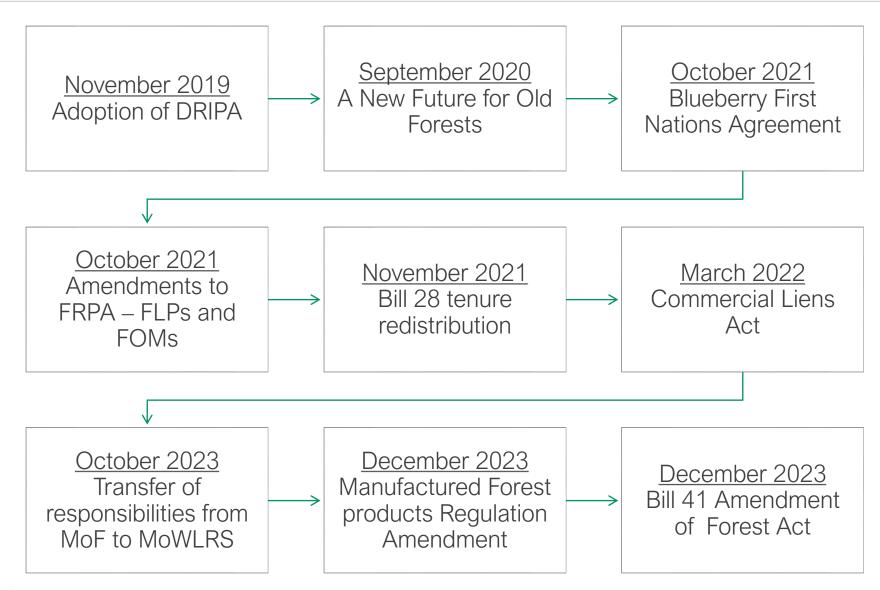

### **Broad Policy Transition**

- DRIPA Implementation & Indigenous Forest Revenue Sharing
- Modernizing Land Use & Forest Landscape Planning
- Old Growth Protection and Management (Strategic Review & Action Plan)
- Framework on Biodiversity & Ecosystem Health
- Value Added Manufacturing & Innovation
- CleanBC & Net-Zero

### **Recent Forest Policy Changes**

### **Recent Forest Policy Changes**

Other Regulatory Changes include amendments to:

Wildfire Act

Great Bear Rainforest (Management Act)

Forest Revenue Audit Regulation

Forest Accounts Receivable Interest Regulation

Timber Harvesting Contract and Subcontract: Regulation amended June 2021

Changes to BCTS Cat 2- new value-added sales category