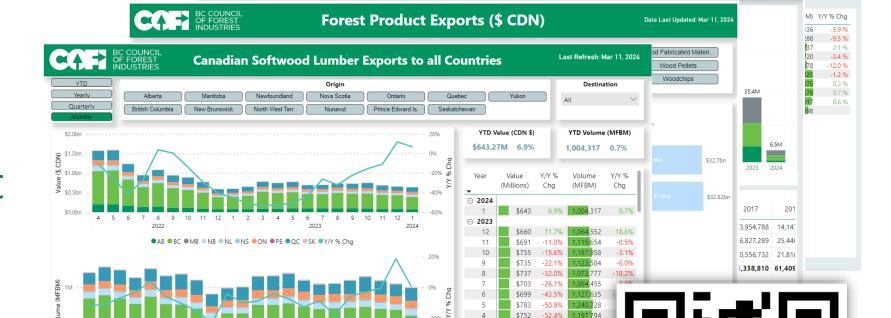

standards



Source: Statistics Canada Table 36-10-0480-01



### \$7.1B of capital expenditures spent across BC from 2013-2022







### **Jobs & Harvest Levels are Highly Correlated**





Source: Harvest Billing System

## **Takeaways**

#### **Economic Overview:**

- Forestry contributed \$17B+ to BC's economy & \$6B+ in government revenues in 2022
- Job Levels are tied to Harvest Levels

#### **Current Situation:**

 Policies and natural disturbances are influencing the fiber supply dynamics.



FORESTRY FOR THE PLANET.
FOREST PRODUCTS FOR THE WORLD.



BC COUNCIL OF FOREST Canadian Lumber Production Report Data Last Updated: Mar 11, 2024

YTD Data Thru: Feb-2024

**BC Harvest Billing System - Revenues & Volumes** 

Get Data &
Insights on the
Dynamic Forest
Sector with
COFI Connect



VISIT - www.cofi.org/connect







Softwood Lumber Exports

Forest Product Exports

Softwood Lumber Production

Harvest Billing System