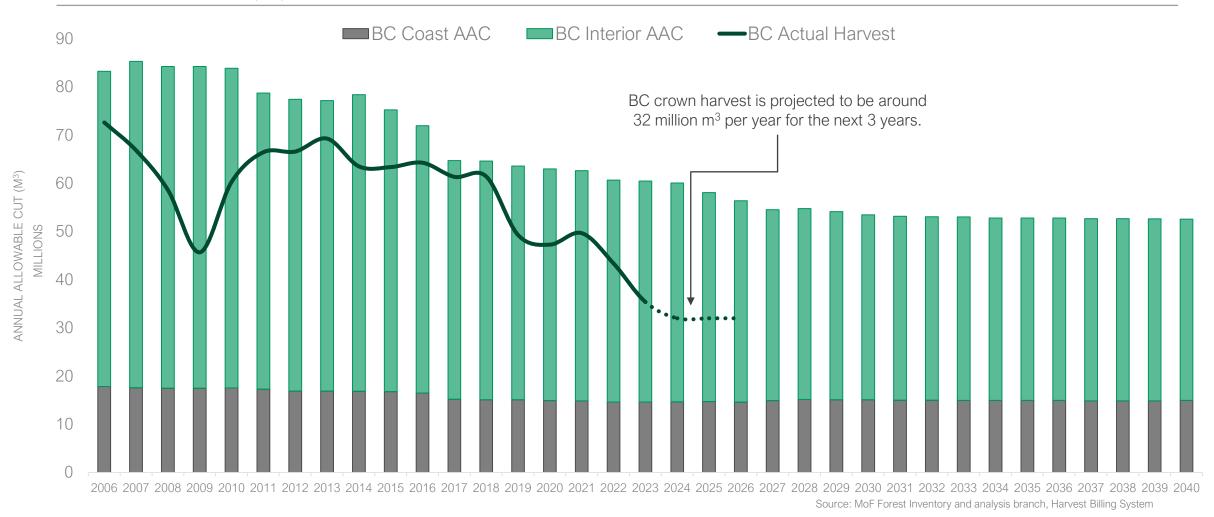

### **Supply Constraints**

AAC and Harvest continues to decline, with harvest projected to decline to 32M.

Millions of Cubic Meters (M<sup>3</sup>)