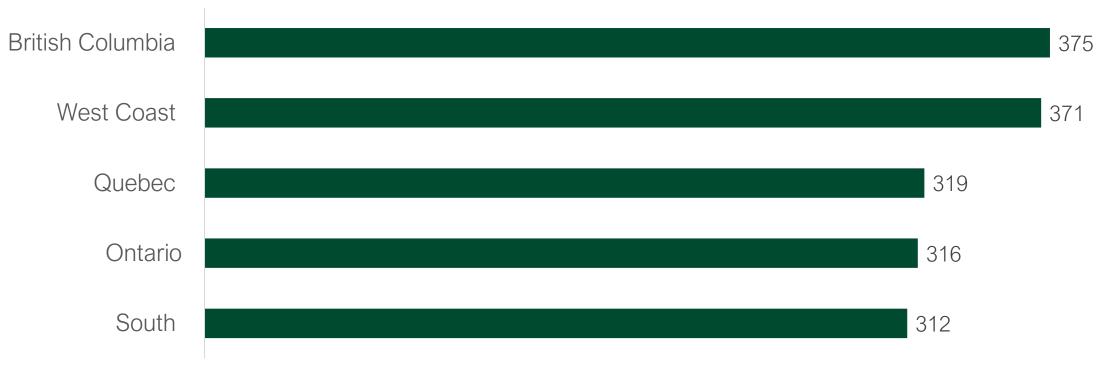

### **BC Cost Structure Uncompetitive - Highest in North America**

Softwood Lumber Average Variable Cost - [USD/Thousand Board Feet]

Source: Forest Economic Advisors (Feb 2024)