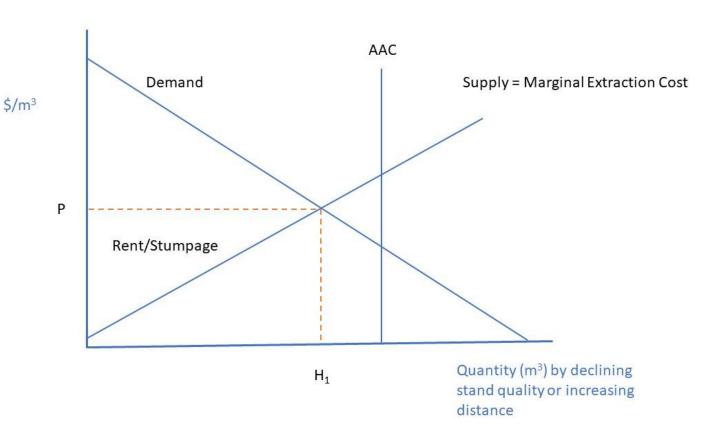

#### **Harvest Economics – Supply and Demand for Logs**

FORESTRY FOR THE PLANET.
FOREST PRODUCTS FOR THE WORLD.