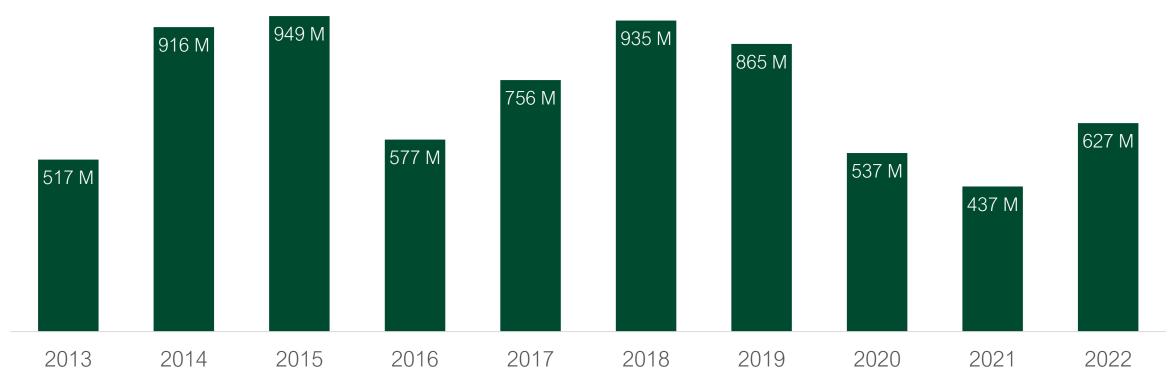

### **Supply Constraints**

AAC and Harvest continues to decline, with harvest projected to decline to 32M.

Millions of Cubic Meters (M<sup>3</sup>)