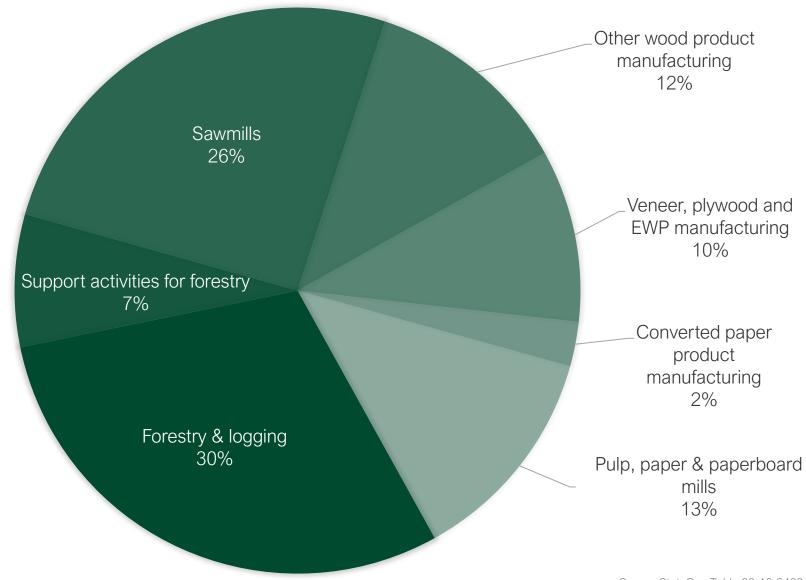

|

## Economic Impact Study 2024



### Forestry's Impact on British Columbia





### Forestry's Impact on BC - 2022









\$17.4B

100,000

\$15.8B

\$6.6B

### Forest products are BC's second-largest export category





### Value added occurs at each stage along the supply chain





### The forest sector supports good living standards



Source: Statistics Canada Table 36-10-0480-01



### \$7.1B of capital expenditures spent across BC from 2013-2022







### **Jobs & Harvest Levels are Highly Correlated**





Source: Harvest Billing System

## **Takeaways**

#### **Economic Overview:**

- Forestry contributed \$17B+ to BC's economy & \$6B+ in government revenues in 2022
- Job Levels are tied to Harvest Levels

#### **Current Situation:**

 Policies and natural disturbances are influencing the fiber supply dynamics.



FORESTRY FOR THE PLANET.
FOREST PRODUCTS FOR THE WORLD.



BC COUNCIL OF FOREST Canadian Lumber Production Report Data Last Updated: Mar 11, 2024

YTD Data Thru: Feb-2024

**BC Harvest Billing System - Revenues & Volumes** 

Get Data &
Insights o