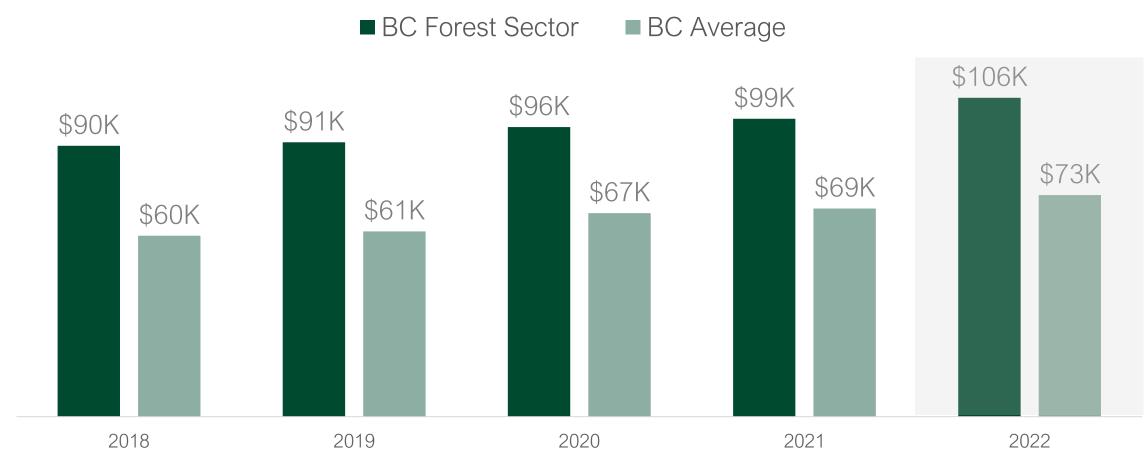

|

## Economic Impact Study 2024



### Forestry's Impact on British Columbia





### Forestry's Impact on BC - 2022









\$17.4B

100,000

\$15.8B

\$6.6B

### Forest products are BC's second-largest export category





### Value added occurs at each stage along the supply chain





### The forest sector supports good living standards



Source: Statistics Canada Table 36-10-0480-01



### \$7.1B of capital expenditures spent across BC from 2013-2022







### **Jobs & Harvest Levels are Highly Correlated**





Source: Harvest Billing System

## **Takeaways**

#### **Economic Overview:**

- Forestry contributed \$17B+ to BC's economy & \$6B+ in government revenues in 2022
- Job Levels are tied to Harvest Levels

#### **Current Situation:**

 Policies and natural disturbances are influencing the fiber supply dynamics.



FORESTRY FOR THE PLANET.
FOREST PRODUCTS FOR THE WORLD.



BC COUNCIL OF FOREST Canadian Lumber Production Report Data Last Updated: Mar 11, 2024

YTD Data Thru: Feb-2024

**BC Harvest Billing System - Revenues & Volumes** 

Get Data &
Insights on the
Dynamic Forest
Sector with
COFI Connect



VISIT - w